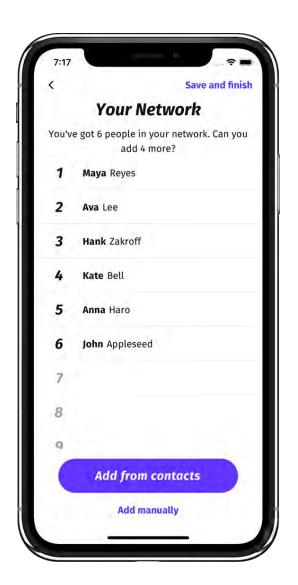

# **Create Your Network**

| <                | I'll do this late                                                                     |
|------------------|---------------------------------------------------------------------------------------|
| You              | ır Network                                                                            |
| to about the is: | d your list of contacts to talk<br>sues that matter. Try to aim<br>t least 10 people. |
| 1                |                                                                                       |
| 2                |                                                                                       |
| 3                |                                                                                       |
| 4                |                                                                                       |
| 5                |                                                                                       |
| 6                |                                                                                       |
| 7                |                                                                                       |
| 8                |                                                                                       |
| Add              | from contacts                                                                         |
|                  | Add manually                                                                          |