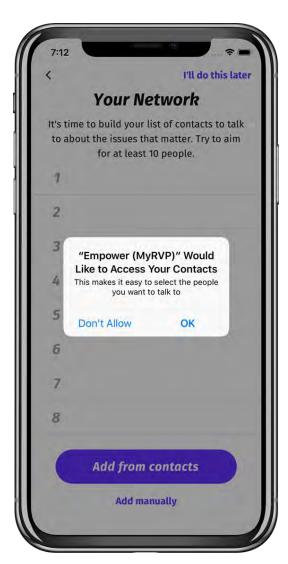

# **Create Your Network**

| <                | I'll do this late                                                                     |
|------------------|---------------------------------------------------------------------------------------|
| You              | ır Network                                                                            |
| to about the is: | d your list of contacts to talk<br>sues that matter. Try to aim<br>t least 10 people. |
| 1                |                                                                                       |
| 2                |                                                                                       |
| 3                |                                                                                       |
| 4                |                                                                                       |
| 5                |                                                                                       |
| 6                |                                                                                       |
| 7                |                                                                                       |
| 8                |                                                                                       |
| Add              | from contacts                                                                         |
|                  | Add manually                                                                          |

#### **Add Your Contacts**