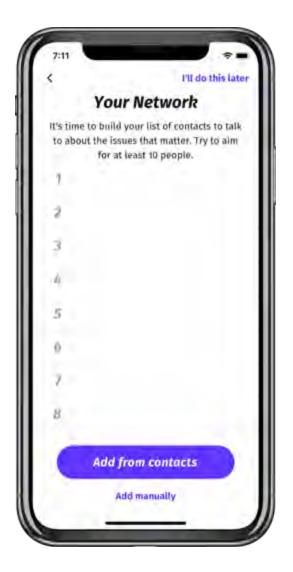

# **Create Your Network**

| <                | I'll do this late                                                                     |
|------------------|---------------------------------------------------------------------------------------|
| You              | ır Network                                                                            |
| to about the is: | d your list of contacts to talk<br>sues that matter. Try to aim<br>t least 10 people. |
| 1                |                                                                                       |
| 2                |                                                                                       |
| 3                |                                                                                       |
| 4                |                                                                                       |
| 5                |                                                                                       |
| 6                |                                                                                       |
| 7                |                                                                                       |
| 8                |                                                                                       |
| Add              | from contacts                                                                         |
|                  | Add manually                                                                          |