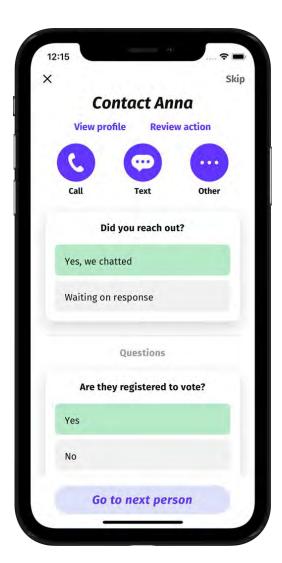

# **Contact History**

# **Contact Anna Review action** Text Other Ask your friends if they