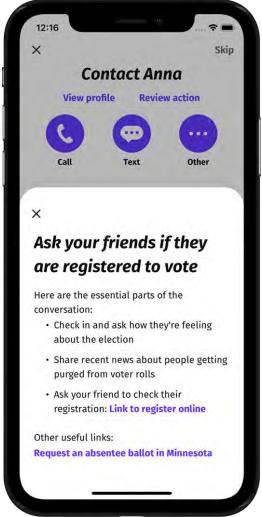

# **Contact Anna Review action** Text Other Ask your friends if they

#### **Other Contact Methods**