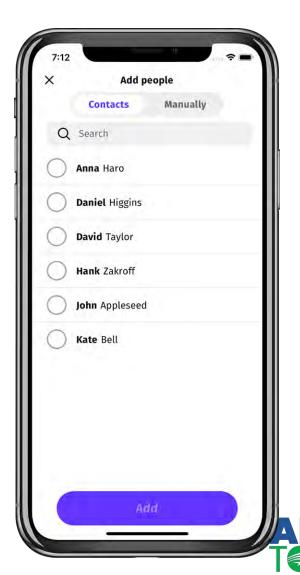

|
| 4                |                                                                                       |
| 5                |                                                                                       |
| 6                |                                                                                       |
| 7                |                                                                                       |
| 8                |                                                                                       |
| Add              | from contacts                                                                         |
|                  | Add manually                                                                          |



#### **Add Your Contacts**







#### **Choose Who To Add**







# **Add People Manually**







# **Build Your Network** Add people Manually Contacts Maya Reyes + New person









### **Call To Action**





# **Sample Call To Action**









### **Choose Who To Talk To**

| right now?     |             |               |
|----------------|-------------|---------------|
| Anna Haro      | Not started |               |
| Ava Lee        | Not started | <b>-</b>      |
| Hank Zakroff   | Not started | $\rightarrow$ |
| John Appleseed | Not started | $\rightarrow$ |
| Kate Bell      | Not started | $\rightarrow$ |
| Maya Reyes     | Not started | $\rightarrow$ |
| + Add person   |             |               |
|                |             |               |



#### Contacts









#### Contacts







# **Contact