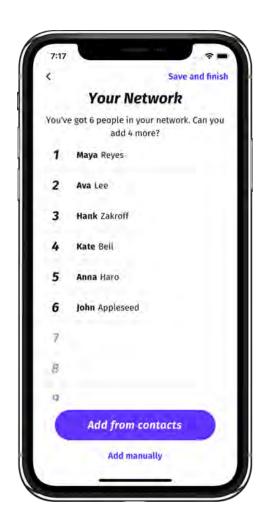

# **Create Your Network**

| <                | I'll do this late                                                                     |
|------------------|---------------------------------------------------------------------------------------|
| You              | ır Network                                                                            |
| to about the is: | d your list of contacts to talk<br>sues that matter. Try to aim<br>t least 10 people. |
| 1                |                                                                                       |
| 2                |                                                                                       |
| 3                |                                                                                       |
| 4                |                                                                                       |
| 5                |                                                                                       |
| 6                |                                                                                       |
| 7                |                                                                                       |
| 8                |                                                                                       |
| Add              | from contacts                                                                         |
|                  | Add manually                                                                          |