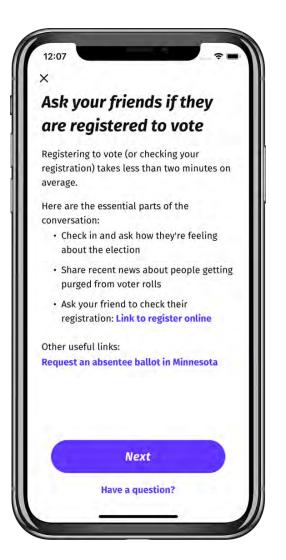

# **Contact Anna Review action** Text Other Ask your friends if they

#### **Other Contact Methods**