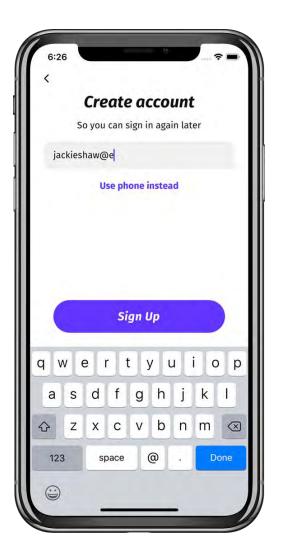

ute For Organizing
- Power to Cut Through:
  - Social Media
  - Conservative Media
- Layer With Other Programs
- Early Implementation
- Builds Power
  - Deepens Member to Member Connections
  - Translates to Issue and Contract Campaigns







# **Telling Your Story**







- What is at stake for you and your community?
- Why are you going out to vote?
- What issues are you concerned about locally?
- How will the election impact your life/lives in the community?
- Who do you know/love that has something at stake?
- What change do you hope to make?
- What harmful policy must be stopped?
- Make your ask. Will you vote for me/us/our community?



# Organizing Relationships







# **Download Empower**









# **Open Empower**







# **Open Empower**









#### **Create Account**







# **Enter Your Zip Code and Join**









# **Enter Your Name**

|        | A         |           |                |             |       | - 2 |     |
|--------|-----------|-----------|----------------|-------------|-------|-----|-----|
|        | Nha       |           |                |             |       |     |     |
|        | Nick      | names     | are a          | lso (       | great |     |     |
| Jackie |           |           | 5              |             |       |     |     |
|        |           |           |                |             |       |     |     |
|        |           |           |                |             |       |     |     |
| By     | y signing | up, you   | agree          | to the      | EULA  | and |     |
| Ву     | y signing | Priva     | acy Po