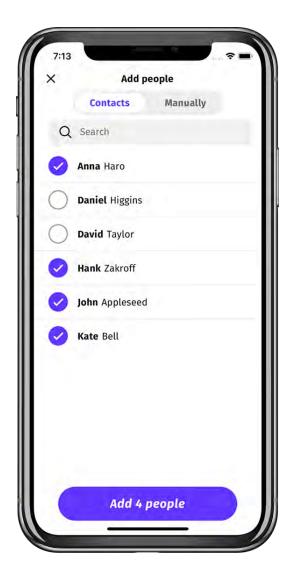

|
| 5                |                                                                                       |
| 6                |                                                                                       |
| 7                |                                                                                       |
| 8                |                                                                                       |
| Add              | from contacts                                                                         |
|                  | Add manually                                                                          |



#### **Add Your Contacts**







#### **Choose Who To Add**







# **Add People Manually**







# **Build Your Network** Add people Manually Contacts Maya Reyes + New person









### **Call To Action**





# **Sample Call To Action**









### **Choose Who To Talk To**

| right now?     |             |               |
|----------------|-------------|---------------|
| Anna Haro      | Not started |               |
| Ava Lee        | Not started | <b>-</b>      |
| Hank Zakroff   | Not started | $\rightarrow$ |
| John Appleseed | Not started | $\rightarrow$ |
| Kate Bell      | Not started | $\rightarrow$ |
| Maya Reyes     | Not started | $\rightarrow$ |
| + Add person   |             |               |
|                |             |               |



#### Contacts









#### Contacts







# **Contact History**







# **Contact