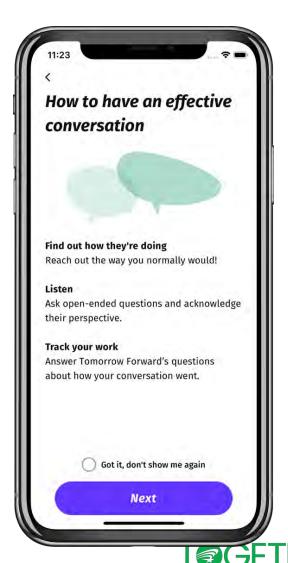

# **Telling Your Story**

- What is at stake for you and your community?
- Why are you going out to vote?
- What issues are you concerned about locally?
- How will the election impact your life/lives in the community?
- Who do you know/love that has something at stake?
- What change do you hope to make?
- What harmful policy must be stopped?
- Make your ask. Will you vote for me/us/our community?