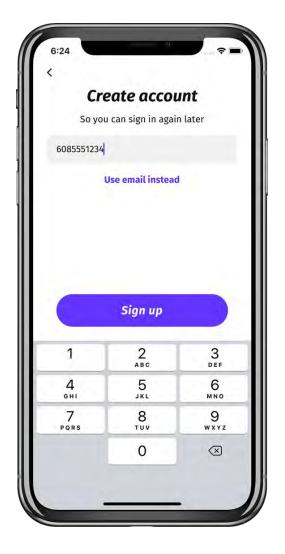

itute For Organizing
- Power to Cut Through:
  - Social Media
  - Conservative Media
- Layer With Other Programs
- Early Implementation
- Builds Power
  - Deepens Member to Member Connections
  - Translates to Issue and Contract Campaigns







# **Telling Your Story**







- What is at stake for you and your community?
- Why are you going out to vote?
- What issues are you concerned about locally?
- How will the election impact your life/lives in the community?
- Who do you know/love that has something at stake?
- What change do you hope to make?
- What harmful policy must be stopped?
- Make your ask. Will you vote for me/us/our community?



# Organizing Relationships







# **Download Empower**









# **Open Empower**







# **Open Empower**









#### **Create Account**







# **Enter Your Zip Code and Join**









# **Enter Your Name**

|        | A         |           |                |             |       | - 2 |     |
|--------|-----------|-----------|----------------|-------------|-------|-----|-----|
|        | Nha       |           |                |             |       |     |     |
|        | Nick      | names     | are a          | lso (       | great |     |     |
| Jackie |           |           | 5              |             |       |     |     |
|        |           |           |                |             |       |     |     |
|        |           |           |                |             |       |     |     |
| By     | y signing | up, you   | agree          | to the      | EULA  | and |     |
| Ву     | y signing | Priva     | acy